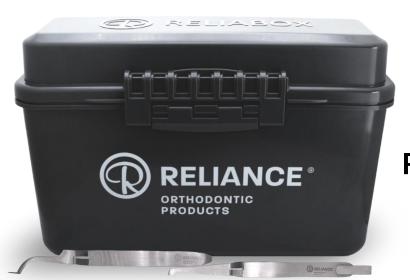

## Smart & Systematic Design.

Reliabox is divided into 4 quadrants with 4 anterior tweezers and 3 posterior tweezers per quadrant.

### Accessible & Versatile.

When hung correctly, tweezers protrude 1-2" for convenient chairside access and hangers are designed to be used with any bracket holders, not just the Reliance brand.

# Protects Against Ambient Air & Light.

The custom designed locking seal allows for clinicians to pre-paste brackets up to 7 days in advance - keeping out both ambient air and light.

## See it in action

**NEW PRODUCT TIPS TO:** 

Unlock the benefits of Reliabox Video

Ref. RBX: ReliaBox with spaces for 28 reverse-action

tweezers for pre-coating/pre-pasting Brackets.

No Tweezers included in this item number.