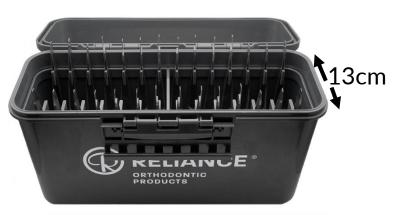

## Smart & Systematic Design.

Reliabox is divided into 4 quadrants with 4 anterior tweezers and 3 posterior tweezers per quadrant.

### Accessible & Versatile.

When hung correctly, tweezers protrude 1-2" for convenient chairside access and hangers are designed to be used with any bracket holders, not just the Reliance brand.

# Protects Against Ambient Air & Light.

The custom designed locking seal allows for clinicians to pre-paste brackets up to 7 days in advance - keeping out both ambient air and light.