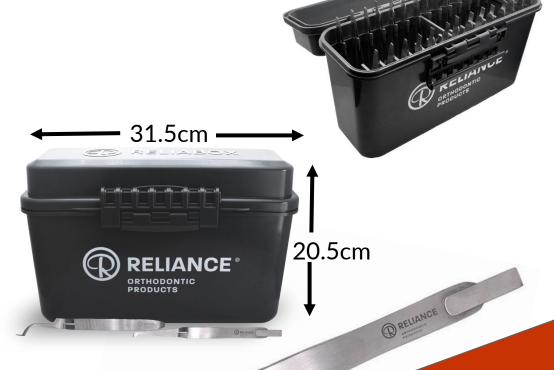

## See it in action

**NEW PRODUCT TIPS TO:** 

Unlock the benefits of Reliabox Video

Ref. RBX: ReliaBox with spaces for 28 reverse-action

tweezers for pre-coating/pre-pasting Brackets.

No Tweezers included in this item number.

Ref. RBXK:

**ReliaBox** with 16 anterior reverse-action tweezers and 12 posterior reverse-action

tweezers.

(Not for sale to EU, CH, UK, nor Australia)

**RBTA** Anterior

**RBTA** 

1 x Anterior reverse action tweezers for use with ReliaBox. (Not for sale to EU, CH, UK, nor Australia)

RBTA and RBTP Sold Individually

**RBTP** 

1 x posterior reverse action tweezers for use with **ReliaBox**.

(Not for sale to EU, CH, UK, nor Australia)

- Freedom to pre-coat / pre-paste any bracket brand.

Ortho professionals can now pre-coat their own brackets, and buccal tubes whatever the brand with GoTo, They are no longer limited to one pre-coated bracket or buccal-tube brand,