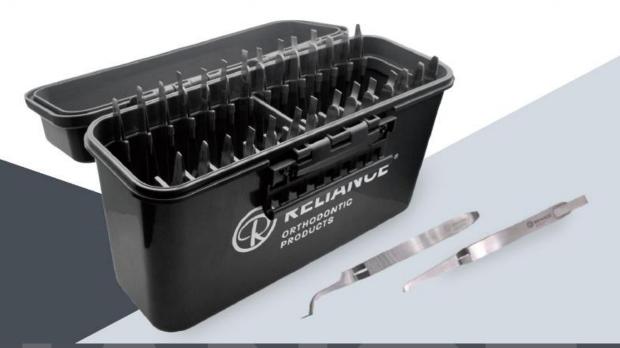

## Smart & Systematic Design.

Reliabox is divided into 4 quadrants with 4 anterior tweezers and 3 posterior tweezers per quadrant.

### Accessible & Versatile.

When hung correctly, tweezers protrude 1-2" for convenient chairside access and hangers are designed to be used with any bracket holders, not just the Reliance brand.

## See it in action

**NEW PRODUCT TIPS TO:** 

Unlock the benefits of Reliabox Video

Ref. RBX: ReliaBox with spaces for 28 reverse-action

tweezers for pre-coating/pre-pasting Brackets.

No Tweezers included in this item number.