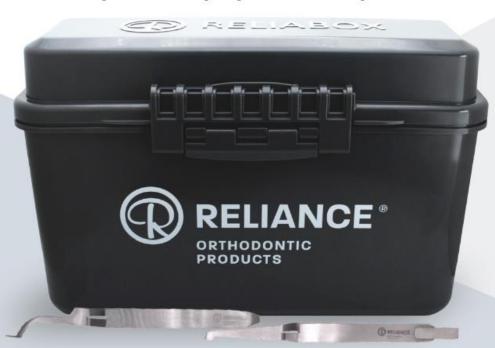

# Unlock the benefits of ReliaBox

The key to efficient pre-pasted bracket placement

ReliaBox innovative storage solution is designed to revolutionize your bracket application process.

Pre-paste brackets for patient appointments up to a week in advance, reducing chairside time and increasing convenience for you and your team.

## Smart & Systematic Design.

Reliabox is divided into 4 quadrants with 4 anterior tweezers and 3 posterior tweezers per quadrant.

## See it in action

**NEW PRODUCT TIPS TO:** 

Unlock the benefits of Reliabox Video

Ref. RBX: ReliaBox with spaces for 28 reverse-action

tweezers for pre-coating/pre-pasting Brackets.

No Tweezers included in this item number.

Ref. RBXK:

**ReliaBox** with 16 anterior reverse-action tweezers and 12 posterior reverse-action

tweezers.

(Not for sale to EU, CH, UK, nor Australia)

**RBTA** Anterior

**RBTA** 

1 x Anterior reverse action tweezers for use with ReliaBox. (Not for sale to EU, CH, UK, nor Australia)